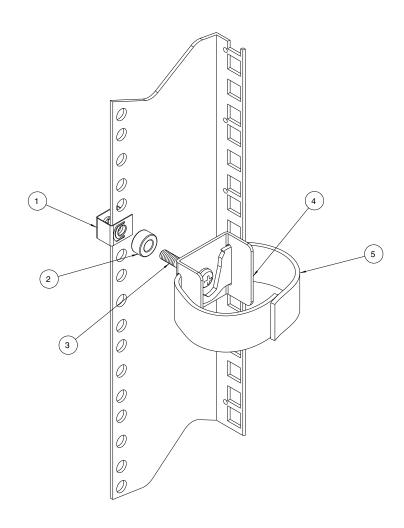

## Cable Management Kit

- 1. Place a clip-nut in an appropriate position on the enclosure mounting angle.
- 2. Attach the bracket #4 to a mounting angle using screw #3 and spacer #2.
- 3. Thread the hook & loop strip #5 through the bracket #4.

# Fasteners That Are Required:

#10-32 x 5/8" Phillips Pan Head Screw w/Nylon Washer

black nylon spacer

| Parts List |                   |      |
|------------|-------------------|------|
| Item       | Description       | Qty. |
| 1          | 10-32 x 5/8 screw | 6    |
| 2          | Nylon Spacer      | 6    |
| 3,         | 10-32 Clip-Nut    | 6    |
| 4          | Bracket           | 6    |
| 5          | Hook & loop strip | 6    |